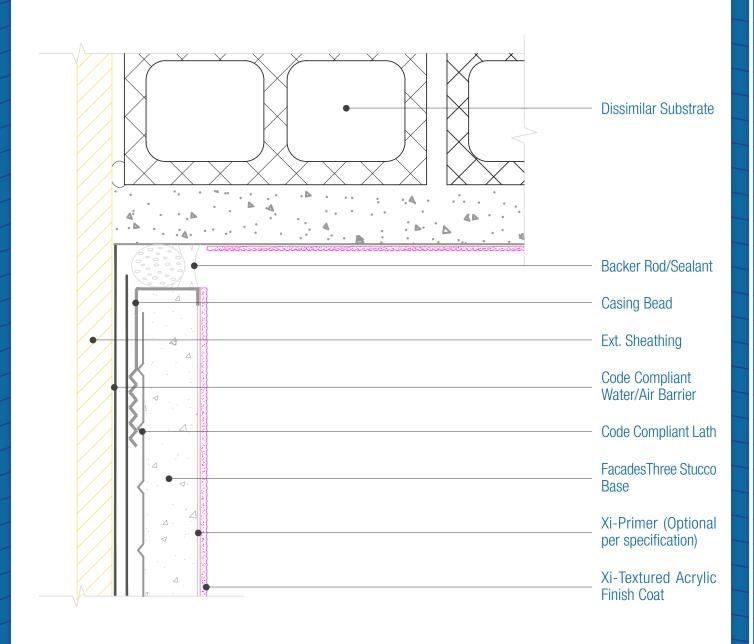

## FacadesThree Stucco Assembly Inside Corner Joint

Date. 06-16-2020 | Detail. f3.III.3 v1

## NOTES:

1. There must be continuous airtightness over the entire building enclosure, where required by code. The actual project detail must show this continuity.

DISCLAIMER: FACADESXi details are recommendations that should be used for guidance only. There may be equivalent means of installation that are not shown in FACADESXi assembly details. All FACADESXi products shall be installed in accordance with FACADESXi product datasheets and all applicable building codes and industry standard practices. The design, engineering and final details incorporating any FACADESXi product are the sole responsibility of the project design professional. FACADESXi is not responsible for determining the acceptability and/or applicability of any FACADESXi disclaims all liability for improper installation, workmanship,or design by a third-party. EXCEPT FOR ANY EXPRESS REPRESENTATIONS AND WARRANTIES BY FACADESXi, ALL IMPLIED WARRANTIES OF ANY KIND, INCLUDING BUT NOT LIMITED TO WARRANTIES OF MERCHANTABILITY OR FITNESS FOR A PARTICULAR PURPOSE OR COMPLIANCE WITH LAWS OR GOVERNMENT RULES OR REGULATIONS APPLICABLE TO THE PROJECT, ARE HEREBY DISCLAIMED. FACADESXI's website should always be consulted for the latest version of any details and/or product information. Contact FACADESXi for any technical assistance.